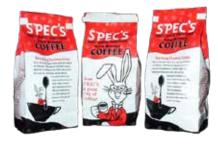

### Coffee, coffee, coffee

Choose from high gloss white, natural kraft, stain resistant paper or stock colors. Glassine or polypro liners. SOS with or without tin tie. Low minimum orders.

Retail shopping bags now come with more than a splash of color.